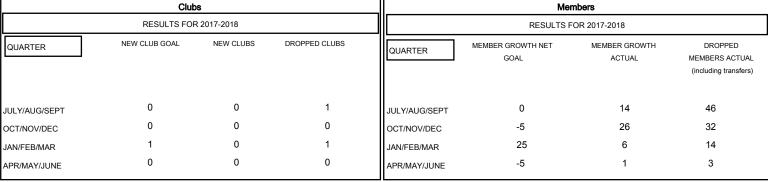

## GOALS AND ACTUAL NEW CLUBS CUMULATIVE

525 (66.37%)

266 (33.63%)

| DROPPED CLUBS: 2 |    |
|------------------|----|
| DROPPED MEMBERS  |    |
| DECEASED         | 13 |
| CLUB CANCELLED   | 0  |
| OTHER            | 82 |
| TOTAL            | 95 |