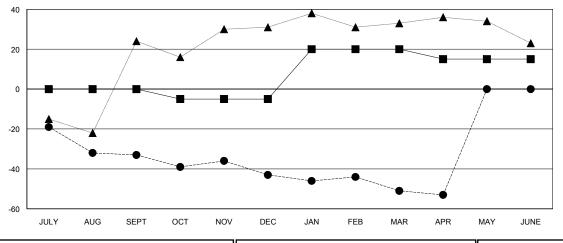

## MONTHLY MEMBERSHIP PROGRESS REPORT

## District 22 A

Results as of: 04/30/2018

## MAHESH CHITNIS **LOCATION MARYLAND GMT CA** Clubs Members



## GOALS AND ACTUAL NEW CLUBS CUMULATIVE







525 (66.37%)

266 (33.63%)

| DROPPED CLUBS: 2 |    |
|------------------|----|
| DROPPED MEMBERS  |    |
| DECEASED         | 13 |
| CLUB CANCELLED   | 0  |
| OTHER            | 82 |
| TOTAL            | 95 |

| 14 CLUBS OF 30 ADDED 1 OR MORE | GENDER DIS     | TRIBUTION                |
|--------------------------------|----------------|--------------------------|
| NEW MEMBERS                    | MALE           | 525 (66.37%              |
|                                | FEMALE         | 266 (33.63%              |
|                                | Women Percenta | ge Fiscal Year Goal: 38% |

|                           | TOTAL FAMILY UNIT MEMBERS  |
|---------------------------|----------------------------|
| CLICK HERE FOR CUMULATIVE |                            |
| MEMBERSHIP D